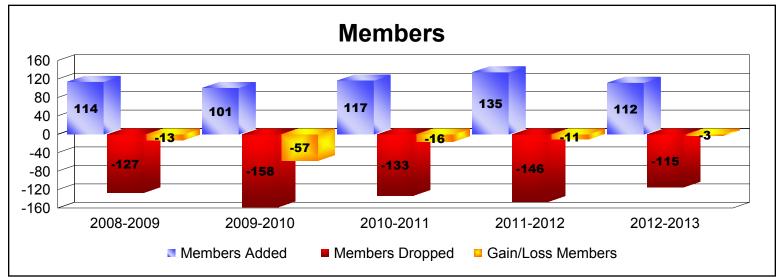

District 6 NE As of June 2013 Cumulative

| Year      | New<br>Clubs | Dropped<br>Clubs | Gain/<br>Loss<br>Clubs | New<br>Members | Charter<br>Members | Reinstate<br>Members | Transfer<br>Members | Total<br>Member<br>Added | Total<br>Members<br>Dropped | Gain/<br>Loss<br>Members |
|-----------|--------------|------------------|------------------------|----------------|--------------------|----------------------|---------------------|--------------------------|-----------------------------|--------------------------|
| 2008-2009 | 0            | 0                | 0                      | 107            | 0                  | 1                    | 6                   | 114                      | -127                        | -13                      |
| 2009-2010 | 1            | 0                | 1                      | 73             | 20                 | 1                    | 7                   | 101                      | -158                        | -57                      |
| 2010-2011 | 0            | -1               | -1                     | 104            | 0                  | 3                    | 10                  | 117                      | -133                        | -16                      |
| 2011-2012 | 1            | -3               | -2                     | 97             | 25                 | 8                    | 5                   | 135                      | -146                        | -11                      |
| 2012-2013 | 0            | -1               | -1                     | 104            | 0                  | 5                    | 3                   | 112                      | -115                        | -3                       |
| Average   | 0            | -1               | -1                     | 97             | 9                  | 4                    | 6                   | 116                      | -136                        | -20                      |