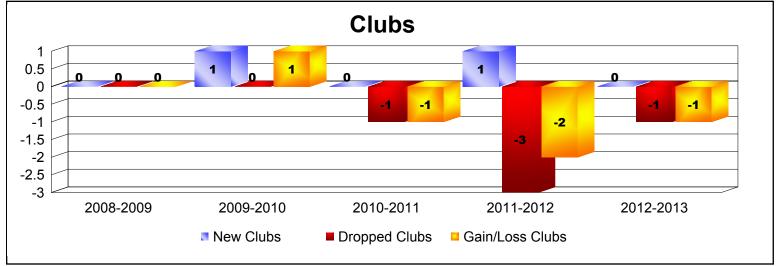

District 6 NE As of June 2013 Cumulative

| Year      | New<br>Clubs | Dropped<br>Clubs | Gain/<br>Loss<br>Clubs | New<br>Members | Charter<br>Members | Reinstate<br>Members | Transfer<br>Members | Total<br>Member<br>Added | Total<br>Members<br>Dropped | Gain/<br>Loss<br>Members |
|-----------|--------------|------------------|------------------------|----------------|--------------------|----------------------|---------------------|--------------------------|-----------------------------|--------------------------|
| 2008-2009 | 0            | 0                | 0                      | 107            | 0                  | 1                    | 6                   | 114                      | -127                        | -13                      |
| 2009-2010 | 1            | 0                | 1                      | 73             | 20                 | 1                    | 7                   | 101                      | -158                        | -57                      |
| 2010-2011 | 0            | -1               | -1                     | 104            | 0                  | 3                    | 10                  | 117                      | -133                        | -16                      |
| 2011-2012 | 1            | -3               | -2                     | 97             | 25                 | 8                    | 5                   | 135                      | -146                        | -11                      |
| 2012-2013 | 0            | -1               | -1                     | 104            | 0                  | 5                    | 3                   | 112                      | -115                        | -3                       |
| Average   | 0            | -1               | -1                     | 97             | 9                  | 4                    | 6                   | 116                      | -136                        | -20                      |